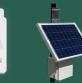

#### Data Collectors - DCAPs and Gateways

Data collectors manage the AMR network by capturing and storing data from all of the meters via the MDTs. Using internet connection, WiFi link, or cellular connection, the data collector automatically uploads all the meter reading data directly via email, FTP, or an API.

DCAP

Solar DCAP Kit TFA DCAP

Gateway