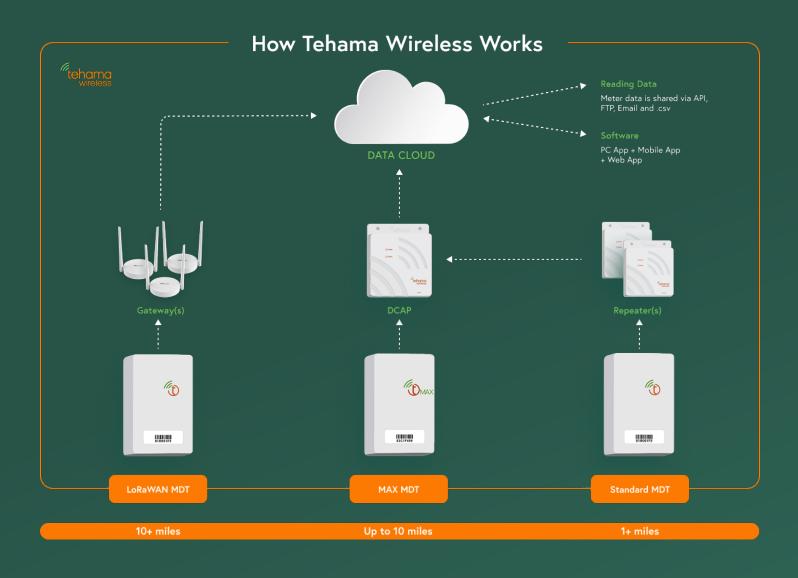

Tehama Wireless MDTs and repeaters are available in MAX Range and LoRaWAN models. allowing RF signals to travel threeto-four times as far as standard range devices, requiring fewer repeaters and less installation time.

#### Metering Data Transceivers (MDTs)

Choose from the industry's largest selection of automated MDTs, which monitor nearly all water, gas, and electric meters and relay those readings to the DCAP. All are available in Standard, MAX, and LoRaWAN range versions.

#### Repeaters

Repeaters extend the range of the AMR network to provide coverage to large and RF challenged sites. Our popular Solar Repeater Kit includes a Repeater, solar panel, battery, controller, enclosure, and pole mounting hardware. Repeaters are available in both Standard and Max range models to suit various coverage needs.

#### Data Collectors - DCAPs and Gateways

Data collectors manage the AMR network by capturing and storing data from all of the meters via the MDTs. Using internet connection, WiFi link, or cellular connection, the data collector automatically uploads all the meter reading data directly via email, FTP, or an API.

#### **Configuration Software**

Our Web App, Mobile App and Configuration, Installation and Troubleshooting (CIT) software provide an easy-touse interface to configure the data collector. In addition to the ability to monitor each unit, they include built-in troubleshooting tools to identify potential issues and ensure your system is performing optimally.