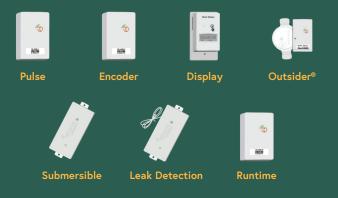

#### Metering Data Transceivers (MDTs)

Choose from the industry's largest selection of automated MDTs, which monitor nearly all water, gas, and electric meters and relay those readings to the DCAP. All are available in Standard, MAX, and LoRaWAN range versions.

#### Repeaters

Repeaters extend the range of the AMR network to provide coverage to large and RF challenged sites. Our popular Solar Repeater Kit includes a Repeater, solar panel, battery, controller, enclosure, and pole mounting hardware. Repeaters are available in both Standard and Max range models to suit various coverage needs.

#### Data Collectors - DCAPs and Gateways

Data collectors manage the AMR network by capturing and storing data from all of the meters via the MDTs. Using internet connection, WiFi link, or cellular connection, the data collector automatically uploads all the meter reading data directly via email, FTP, or an API.