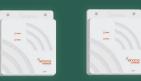

#### Data Collectors - DCAPs and Gateways

Data collectors manage the AMR network by capturing and storing data from all of the meters via the MDTs. Using internet connection, WiFi link, or cellular connection, the data collector automatically uploads all the meter reading data directly via email, FTP, or an API.

DCAP

Solar DCAP Kit TFA DCAP

Gateway